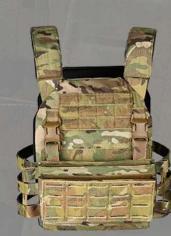

# **MODULAR PLATE CARRIER**

Whether you're looking for a slick minimalist set-up or a full wall locker load out, this Modular Plate Carrier is part of our fully integratable lineup of tactical accessories.

# CARRIER FEATURES

- 6" x 9" inch loop for cummerbund and/or placard attachment
- 2 x 4 columns loop lined MOLLE
- 3 loop daisy chain on each side for buckle attachment or comms
- Loop lined 2" shoulder straps with removable pads
- Made with Berry Compliant Material

### CARRIER SIZES

- XSmall: 8" x 11"
- Small: 8.8" x 11.8"
- Medium: 9.6" x 12.6"
- Large: 10.4" x 13.4"
- XLarge: 11" x 14"
- Holds up to 1.25" plate thickness
- 3D spacer mesh backing may accommodate thicker plates