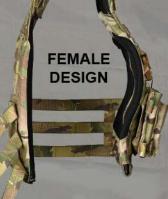

Complete your tactical body armour with a lightweight MOLLE cummerbund. Designed for elite military and first responders, this skeleton style cummerbund completes your plate carrier system. Available in a variety of colours. Elastic cummberbund with side plate pockets available on request.

#### **C-BUND FEATURES**

- Lightweight skeletonized style with10 columns of MOLLE
- Fits a 34"-44" waist (measured around the navel) contact us if you require a different fit
- 1 unit includes both a left and right side piece
- Elastic Cummberbund (E-BUND) option available with 6x6 or 6x8 side plate pockets.

# AVAILABLE COLORS:

BLACK COYOTE OD MULTICAM BROWN GREEN

ACI plate carriers are also designed to hold the MC and LC suit of female hard armour plates.

Armourer's Choice / sales@armschoice.com / www.armschoice.com / 1-833-5armour (276687) or 1-613-627-2459 Handmade in Canada