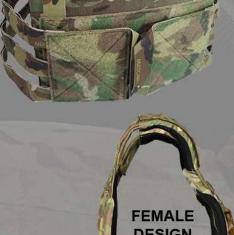

Complete your tactical body armour with a lightweight MOLLE cummerbund. Designed for elite military and first responders, this skeleton style cummerbund completes your plate carrier system. Available in a variety of colours. Elastic cummberbund with side plate pockets available on request.

#### **C-BUND FEATURES**

- Lightweight skeletonized style with10 columns of MOLLE
- Fits a 34"-44" waist (measured around the navel) contact us if you require a different fit
- 1 unit includes both a left and right side piece
- Elastic Cummberbund (E-BUND) option available with 6x6 or 6x8 side plate pockets.

# AVAILABLE COLORS:

BLACK COYOTE OD MULTICAM BROWN GREEN

ACI plate carriers are also designed to hold the MC and LC suit of female hard armour plates.

Armourer's Choice / sales@armschoice.com / www.armschoice.com / 1-833-5armour (276687) or 1-613-627-2459 Handmade in Canada