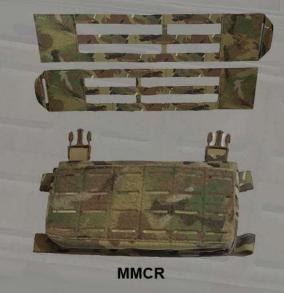

# ADD-ON Features: Build up your ultimate chest rig for any mission

The mission dictates what you need. This Multi Mission Chest Rig (MMCR) allows you to easily customize your tac load out. Featuring dual compartments, this package includes the basics you need to create a base chest rig.

# MMCR FEATURES

- · 2 grommet drains on each loop Velcro-lined compartment
- Hook Velcro backing to attach to your plate carrier
- Made with 500D Cordura nylon
- Zipper and bungee mods
- Comes with split bar side release buckles for quick attach/release
- Includes 3 slot taco magazine pouch

### MMCR SPECS

- Main compartment measures 9" x 5" x 1"
- Front compartment with laser cut MOLLE loop measures 9" x 4" x 1"