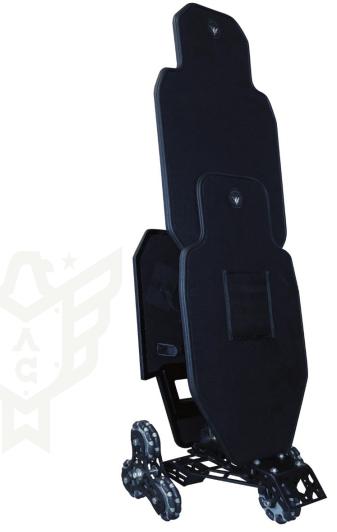

Pictured: 2 Eagle Level IV's and a Minotaur Level III ready to deploy

- The EP40 offers unmatched shield mobility & deployment
- Lightweight and collapsible design allows for easy transport and stowage in the trunk of a sedan
- Includes stair-climber multidirectional wheels for traversing urbanized and rugged terrain
- Single front wheel and kick plate enable easy climbs over obstacles, curbs & stairs
- Designed to solidly hold ACI Eagle Level IV and Minotaur Level III shields - fully loaded post turns on a dime!
- The EP40 is specifically designed for rapid build up or tear down in less than 30 secs
- Stainless Steel construction stands up to the most rugged and austere fighting environments
- 100% quality & satisfaction guaranteed --Unlimited Lifetime Warranty